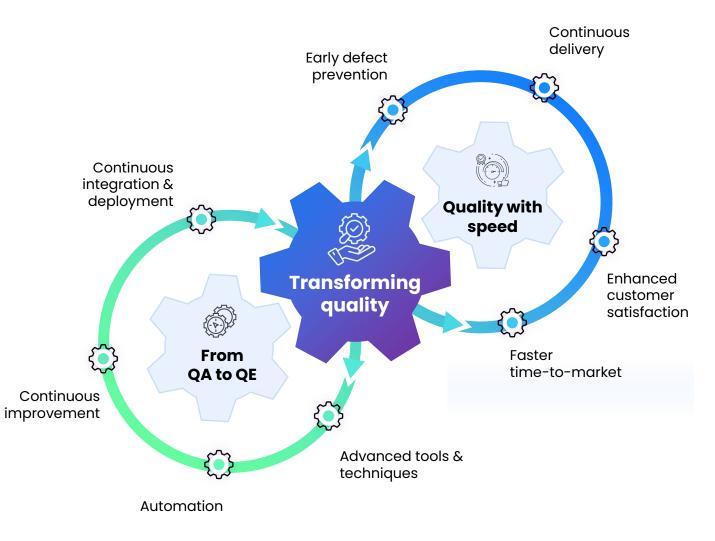

## Quality reimagined: From assurance to engineering

#### Strategic responses

- Realigning testing strategies with evolving business needs.
- Instituting an 'automation first' Quality Engineering culture.

**Flash of** 

genius

Case study

• Enhancing metrics and prioritization systems for defects.